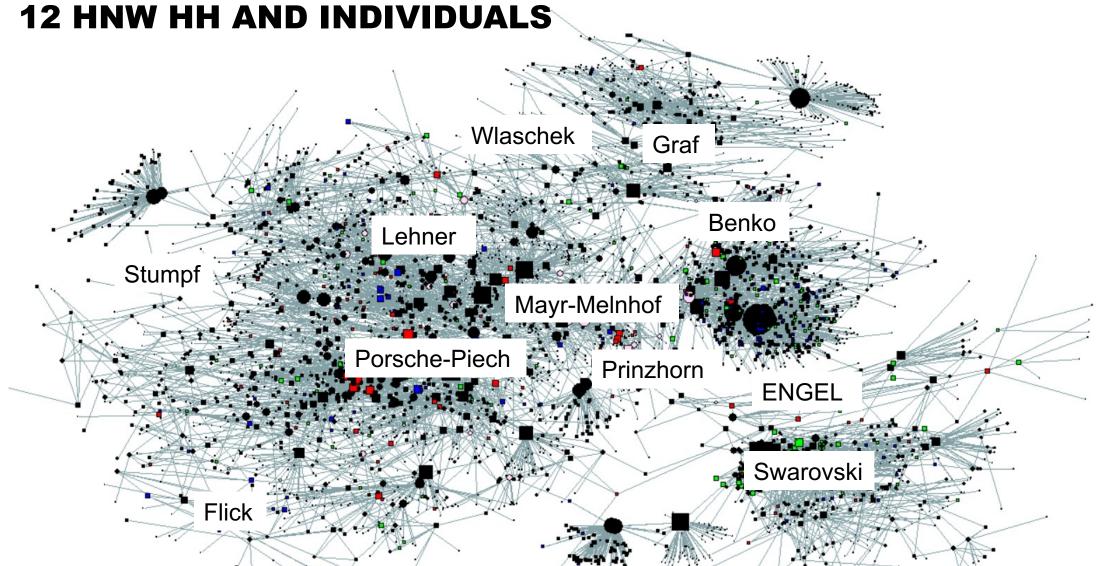

# THE SUPER-NETWORK OF THE SUPER-RICH 12 HNW HH AND INDIVIDUALS (TBC)

■ Stylized facts about super-network

□ 12 HNW-households and Individuals

BenkoEngleder-Neumann

GrafLehner (ALPLA)Mayr-Melnhof

Flick

Piech-PorschePrinzhornSchaeffler

StumpfSwarovskiWlaschek

□ ~ 7.300 edges

□ Data harmonization and cleaning

☐ Connections with varying quality

THE SUPER-NETWORK OF SUPER-RICH

Schaeffler

### THE SUPER-NETWORK OF SUPER-RICH I 12 HNW HH AND INDIVIDUALS

- Involvement Networks: Very robust data available regarding access to the WiCo (subscription-based)
- The sample of High Net Worth Individuals (HNW) is heavily skewed towards males
- A high degree of networking is already visible, albeit with varying quality
  - ☐ Interconnections with other HNW households (within the sample and beyond)
  - ☐ Even more pronounced when considering former roles (e.g. Engel/Trumpf)
- Diverse 'wealth biographies' result in varying institutional entanglements
  - □ Industrialists (Stronach, Prinzhorn, Engleder): connections with politics and media
  - □ Real estate/financial industry (Ingrid Flick, Rene Benko): tend to maintain a more discreet profile

### THE SUPER-NETWORK OF SUPER-RICH II 12 HNW HH AND INDIVIDUALS

- Political Affiliation among the Super-Wealthy: (Implicit and Explicit) political proximity as a gateway to mega-wealth in Austria?
  - ☐ HNW individuals exert significant influence on society (sports, media, culture) and political decision-making
  - ☐ Politically exposed persons beyond PEP (party donations)
  - ☐ Connections through ideological think tanks (Agenda Austria 13 connections!)
- Central roles of individual 'agents' (trustees, corporate lawyers, wealth advisory firms) within corporate ownership networks (strawmen and managers)
- Significant roles of private trusts and real estate/investment LLCs
- Temporary LLCs and occasionally perplexing corporate structures/naming conventions
- → Corporate law is tailored to accommodate mega-wealth/ the super-rich (Pistor 2021)