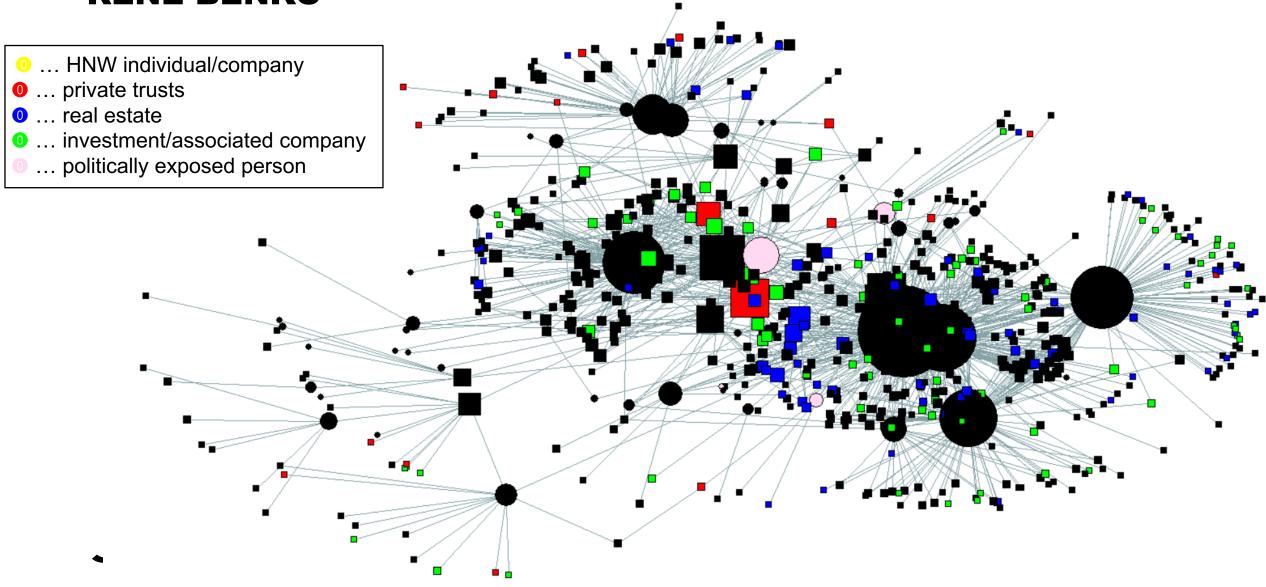

### NETWORKS OF CORPORATE OWNERSHIP RENE BENKO

- Austrian entrepreneur and investor
  - ☐ Founder of the Signa Holding
  - ☐ Largest private real estate company
  - ☐ Increased involvement in the retail sector (Kika/Leiner, etc.)
  - ☐ Media investments in Kurier and Krone
- Leads a very reclusive life
- Numerous entanglements in corruption scandals (not only in Austria)
- More or less a classic example of a 'self-made billionaire'

### NETWORKS OF CORPORATE OWNERSHIP RENE BENKO

"For some investors, it has become more challenging to find attractive financing. However, I am the ultimate beneficiary of the banking crisis because we have a strong equity base and a reputation as a successful project developer. As a result, we have no problem securing funds and getting money."(Benko 2008)

NETWORKS OF CORPORATE OWNERSHIP RENE BENKO