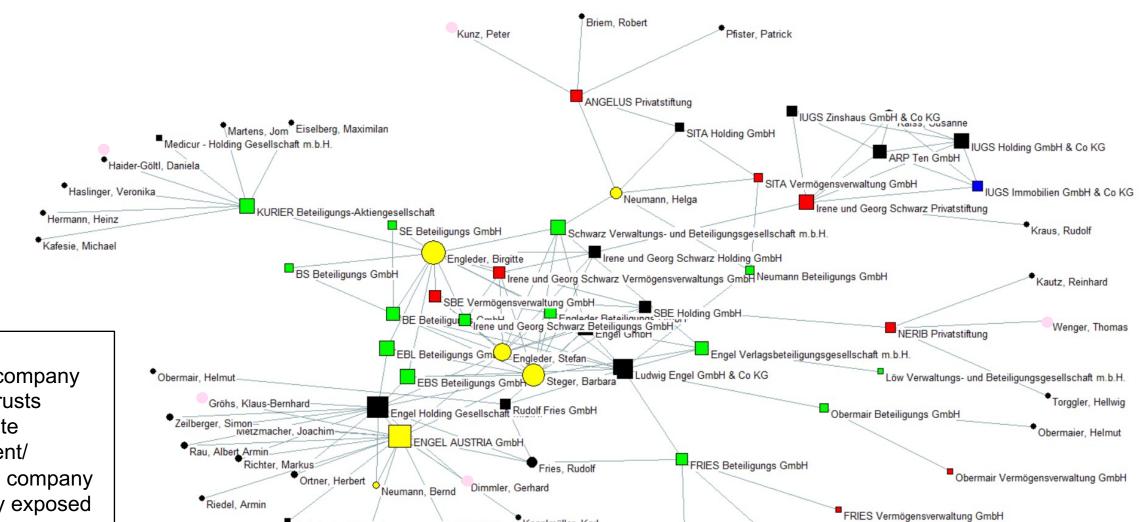

### NETWORKS OF CORPORATE OWNERSHIP FAMILIES ENGLEDER AND NEUMANN (ENGEL)

- ENGEL: An industrial empire in the fourth generation
  - ☐ Founded 1945 by Ludwig Engel
  - ☐ To date, 9 production sites around the world with annual sales of 1,5 billion Euros
  - ☐ Approximately 7,000 employees
  - ☐ Strong export orientation (95% export ratio)
  - ☐ In 1965, Ludwig Engels daughter Irene and Herr Husband Georg Schwarz took over the management
  - ☐ Currently managed by Stefan Engleder (the great-grandson of Ludwig Engel)
- A classic example of a "family dynasty"

# NETWORKS OF CORPORATE OWNERSHIP ENGLEDER FAMILY AND NEUMANN (ENGEL)

Technische Informationssysteme GmbH (T.I.G.) KappIm
DAIM GmbH Scheuchenegger, Josef

Fries, Rudolf (junior)

- ... HNW individual/company
- ... private trusts
- ... real estate
- investment/ associated company
- ... politically exposed person